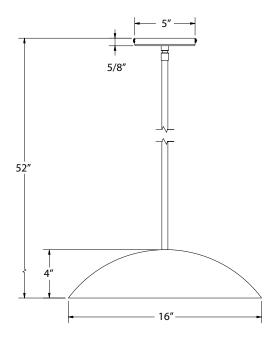

### **Product Dimensions:**

Width 16", Shade Height 4", Overall Height 52", Canopy Dia. 4 5/8" Lamping: