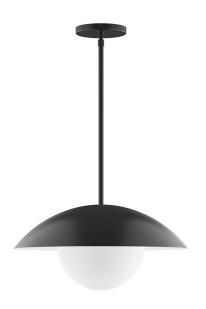

# AXIS PLATEAU 16" STEM HUNG PENDANT LIGHT

## FEATURES + BENEFITS

- Metal RLM shades are spun from heavy duty aluminum.
- Polyester powder coat finish provides color retention and scratch resistance.
- White powder coat shade interior for maximum light output.
- 6" Opal Glass Globe for diffusion of light.
- Dimmable with a dimmable bulb and compatible dimmer (not included).
- Adjustable height up to 48"; 1-6", 2-12", 1-18" stem lengths included.
- UL Listed for Wet Location.
- Warranty: Limited 1 Year.
- Made in USA.