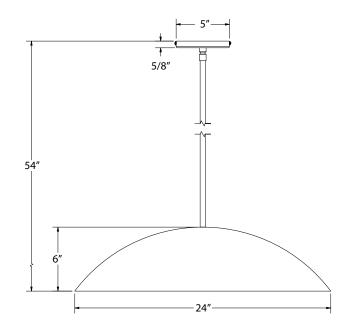

#### **Product Dimensions:**

Width 24", Shade Height 6", Overall Height 54", Canopy Dia. 4 5/8" Lamping: