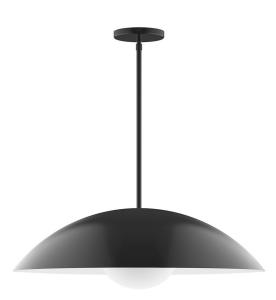

# AXIS PLATEAU 24" STEM HUNG PENDANT LIGHT

### FEATURES + BENEFITS

- Metal RLM shades are spun from heavy duty aluminum.
- Polyester powder coat finish provides color retention and scratch resistance.
- White powder coat shade interior for maximum light output.
- 6" Opal Glass Globe for diffusion of light.
- Dimmable with a dimmable bulb and compatible dimmer (not included).
- Adjustable height up to 48"; 1-6", 2-12", 1-18" stem lengths included.
- UL Listed for Wet Location.
- Warranty: Limited 1 Year.
- Made in USA.

#### Options:

 Finish: 16-Cream, 17-Ivory, 19-Terracotta, 20-Mauve, 21-Bright Yellow, 22-Fern Green, 40-Slate Gray, 41-Black, 42-Forest Green, 44-White Gloss, 48-Sea Green,50-Navy, 51-Architectural Bronze, 54-Light Blue, 55-Barn Red